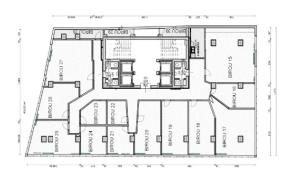

| Year of construction | 2010         |  |
| Parking ratio        | To be agreed |  |
| Total building area  | 10 000 sq m  |  |

#### **Commercial terms**

| Office space*      | after login * |
|--------------------|---------------|
| Parking            | after login * |
| Service charge*    | after login * |
| Minimum lease term | after login * |
| Availability       | after login * |
|                    |               |

\* Asking terms for m<sup>2</sup>/month

### Location



Available space

2638 sq m

Available office space

25 sq m Minimum office space

i·O

# officefinder.ro

Ĵ

**İ** 

Generator

Elevators

## Standard fit-Out

- Air conditioning
- Suspended ceiling
- Sprinklers
- Smoke detectors
- ≈ Carpeting
- 🖄 Reception
- Security
- Openable windows

## Typical floor plan



#### Available space

| Floor | Vacant space        | Availability        |
|-------|---------------------|---------------------|
| 1     | please contact us * | please contact us * |
| 3     | please contact us * | please contact us * |
| 4     | please contact us * | please contact us * |
| 6     | please contact us * | please contact us * |
| 14    | please contact us * | please contact us * |
| Total | after login *       |                     |

#### Public transport

Metro: M1, M2 Bus: 205, 361, 381, N113, 783 Tram: 24, 45

## Contact

& +40 21 302 3400 More information